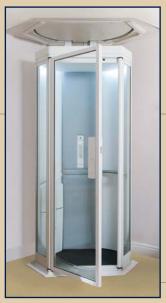

#### **Safety First**

All safety features come as standard, allowing you to feel safe and secure when using your Lifestyle lift.

- ✓ Fire protection between the upper and lower floors, whether the lift is parked upstairs or downstairs, to the requirements of BS5900: 2012
- Pressure sensitive safety surfaces stop the lift if obstructed from above or below

- ✓ For added security, the lift cannot travel unless the door is closed and the door will not open when the lift is travelling
- Battery backup allows you to return to the ground floor in safety in the event of a power failure
- Dimmed downlighting in lift cabin which will light up a darkened room when travelling from one floor to the next
- A load capacity of 250kg (39 stone)
- ✓ The lift is CE marked