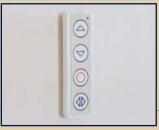

d compact design means it will fit neatly into your house practically anywhere you choose and can be custom made to suit your existing décor.

The new Terry Lifestyle lift will future proof your home so you don't have to worry about the emotional stress and upheaval of moving house if the stairs become too much.







#### easy does it

Terry Lifts will look after everything...

- Minimal building work
- Quick & easy installation in only a few days
- Can be custom made to blend into your home
- ✓ Simple to operate





### quality comes as standard

Tasteful and elegant, these features come with your lift as standard



white exterior and interior cabin



silver centre console



controllable dimmed ceiling downlighting



straight stainless steel hand rail



easy to use lift controls



wireless landing controls

#### MAKE IT YOU!

No need to redecorate. Your Terry Lifestyle lift can be tailor made to suit your tastes and your home.

Choose from our range of colours and finishes to create the perfect lift for you.



flush mounted stainless steel control console



remote control





fold up seat



curved hand rail



customised finish



finishes

You can customise almost every aspect of your lift, from the colour of the paint, the flooring, the type of lighting and the type of glass. Here are some ideas of the combinations of finishes you could have:

|                    | Paint & fabrics                                                                                      | Seat | Flooring                                                                 | Call stati