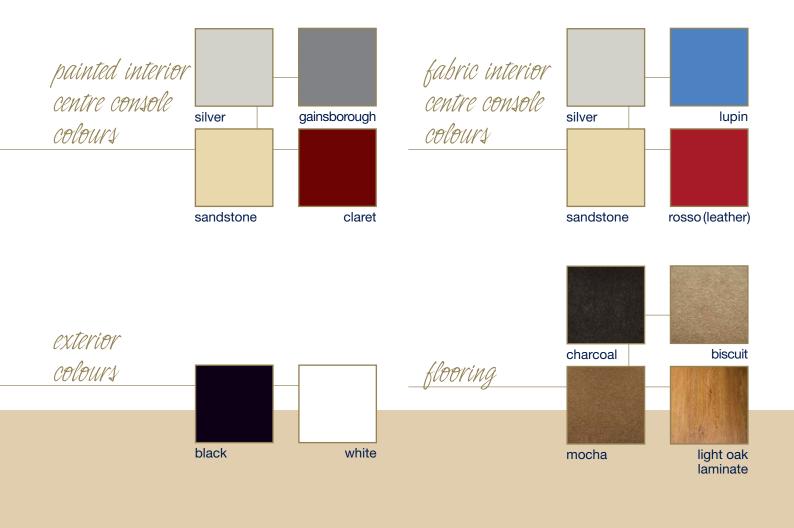

flush mounted stainless steel control console

remote control

fold up seat

curved hand rail

customised finish

finishes

You can customise almost every aspect of your lift, from the colour of the paint, the flooring, the type of lighting and the type of glass. Here are some ideas of the combinations of finishes you could have:

|                    | Paint & fabrics                                                                                      | Seat | Flooring                                                                 | Call stations                                                                            | Hand rail                            |
|--------------------|------------------------------------------------------------------------------------------------------|------|--------------------------------------------------------------------------|------------------------------------------------------------------------------------------|--------------------------------------|
| standard<br>finish | White interior & exterior with painted silver centre console                                         | No   | Charcoal carpet                                                          | White touch sensitive cabin and landing call stations                                    | Straight stainless steel             |
| LS1                | White interior & exterior with silver upholstered centre console                                     | No   | Charcoal carpet or finish to be provided and fitted by others            | White touch sensitive cabin and landing call stations                                    | Full, curved stainless<br>steel      |
| LS2                | White interior & exterior with silver upholstered centre console                                     | Yes  | Charcoal carpet or finish to be provided and fitted by others            | White touch sensitive cabin controls with flush mounted stainless steel landing controls | Curved stainless steel opposite seat |
| LS3                | White interior & exterior with sandstone upholstered centre console                                  | Yes  | Biscuit carpet or finish to be provided and fitted by others             | White touch sensitive cabin controls with flush mounted stainless steel landing controls | Curved stainless steel opposite seat |
| LS4                | Interior & exterior in RAL colour of your choice with silver or sandstone upholstered centre console | No   | Choose from standard range or finish to be provided and fitted by others | Flush mounted stainless steel cabin and landing controls                                 | Fully curved stainless<br>steel      |