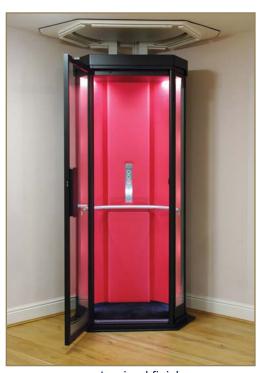

#### Our stylish new Terry Lifestyle lift has been designed by our team of experts to make your life easier.

Created specially for the home, its elegant and compact design means it will fit neatly into your house practically anywhere you choose and can be custom made to suit your existing décor.

The new Terry Lifestyle lift will future proof your home so you don't have to worry about the emotional stress and upheaval of moving house if the stairs become too much.

### quality comes as standard

Tasteful and elegant, these features come with your lift as standard

white exterior and interior cabin

silver centre console

controllable dimmed ceiling downlighting

straight stainless steel hand rail