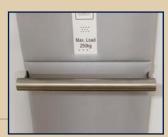

- ✓ For added security, the lift cannot travel unless the door is closed and the door will not open when the lift is travelling
- Battery backup allows you to return to the ground floor in safety in the event of a power failure
- Dimmed downlighting in lift cabin which will light up a darkened room when travelling from one floor to the next
- A load capacity of 250kg (39 stone)
- ✓ The lift is CE marked