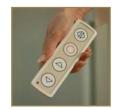

easy to use lift controls

wireless landing controls

flush mounted stainless steel control console

remote control

fold up seat

curved hand rail

customised finish

finishes

You can customise almost every aspect of your lift, from the colour of the paint, the flooring, the type of lighting and the type of glass. Here are some ideas of the combinations of finishes you could have: