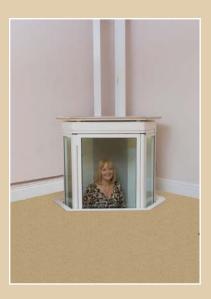

#### KEY dimensions

Slim and stylish, the Terry Lifestyle lift has a small footprint and will fit discretely almost anywhere in your home.