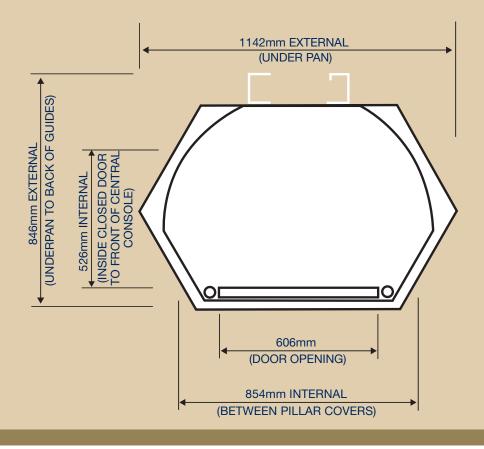

#### KEY dimensions

Slim and stylish, the Terry Lifestyle lift has a small footprint and will fit discretely almost anywhere in your home.