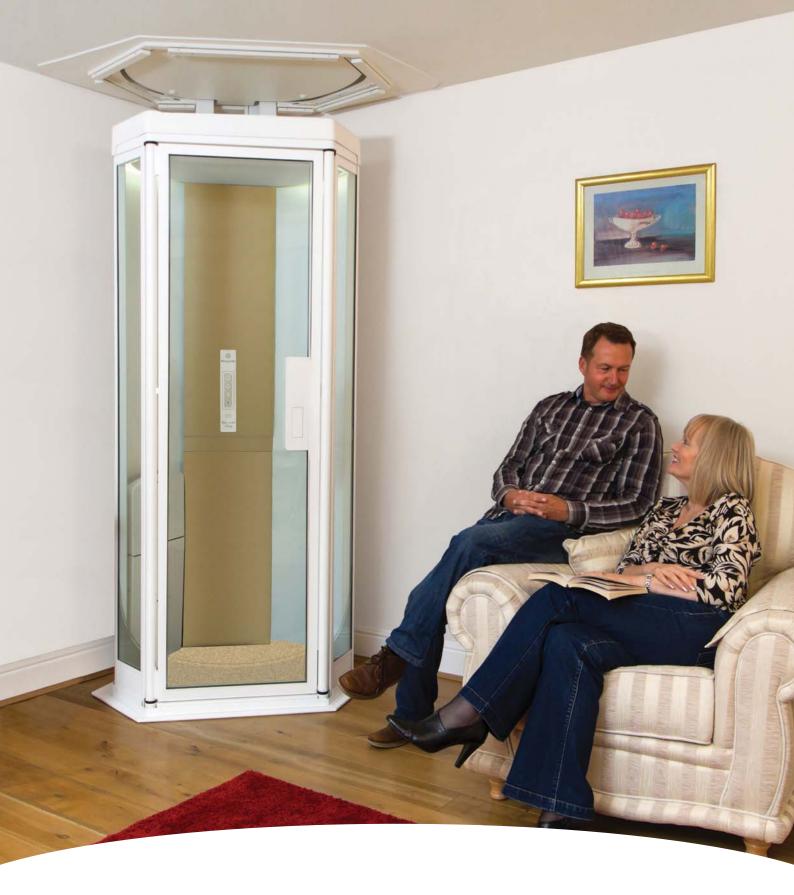

#### Our stylish new Terry Lifestyle lift has been designed by our team of experts to make your life easier.

Created specially for the home, its elegant and compact design means it will fit neatly into your house practically anywhere you choose and can be custom made to suit your existing décor.

The new Terry Lifestyle lift will future proof your home so you don't have to worry about the emotional stress and upheaval of moving house if the stairs become too much.

### quality comes as standard

Tasteful and elegant, these features come with your lift as standard

white exterior and interior cabin

silver centre console

controllable dimmed ceiling downlighting

straight stainless steel hand rail

easy to use lift controls

wireless landing controls