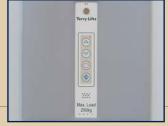

- ✓ For added security, the lift cannot travel unless the door is closed and the door will not open when the lift is travelling
- Battery backup allows you to return to the ground floor in safety in the event of a power failure
- Dimmed downlighting in lift cabin which will light up a darkened room when travelling from one floor to the next
- A load capacity of 250kg (39 stone)
- ✓ The lift is CE marked